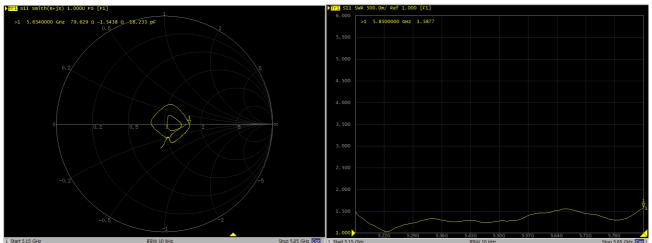

| Electrical Specifications   |               |
|-----------------------------|---------------|
| Model No.                   | G14325C       |
| Frequency Range             | 5150-5850MHz  |
| Gain                        | 6Dbi          |
| VSWR                        | ≤2.0          |
| Input Impedance             | 50Ω           |
| Polarization                | Vertical      |
| Horizontal Half Power Angle | 360°          |
| Vertical Half Power Angle   | 32°           |
| Front to Back Ratio         | ≥15dB         |
| Max Input Power             | 50W           |
| Lightning Protection        | DC Ground     |
| Mechanical Specifications   |               |
| Connector Type              | N male        |
| Working Temperature         | -40°C~ + 65°C |
| Antenna Weight              | 260g          |
| Pole Diameter               | Φ35~φ55mm     |
| Size                        | Ф20*380mm     |
| Rated Wind Velocity         | 210km/h       |
| Cover Material              | Fiberglass    |
| Color                       | White         |