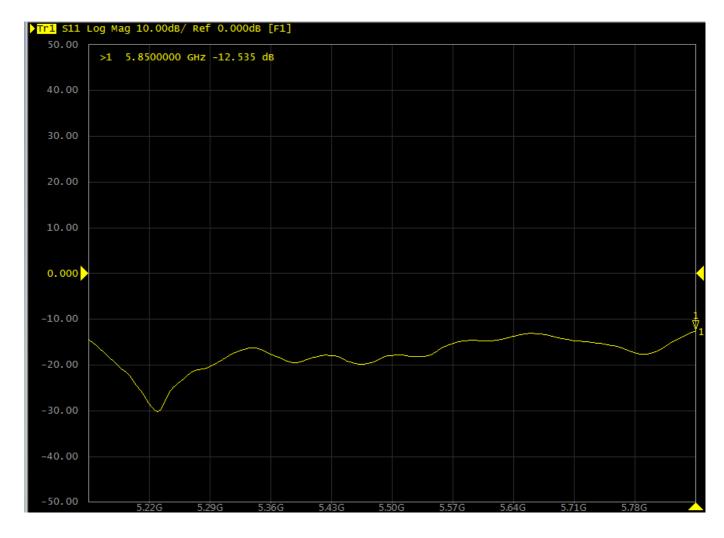

| Electrical Specifications   |               |
|-----------------------------|---------------|
| Model No.                   | G14325C       |
| Frequency Range             | 5150-5850MHz  |
| Gain                        | 6Dbi          |
| VSWR                        | ≤2.0          |
| Input Impedance             | 50Ω           |
| Polarization                | Vertical      |
| Horizontal Half Power Angle | 360°          |
| Vertical Half Power Angle   | 32°           |
| Front to Back Ratio         | ≥15dB         |
| Max Input Power             | 50W           |
| Lightning Protection        | DC Ground     |
| Mechanical Specifications   |               |
| Connector Type              | N male        |
| Working Temperature         | -40°C~ + 65°C |
| Antenna Weight              | 260g          |
| Pole Diameter               | Φ35~φ55mm     |
| Size                        | Ф20*380mm     |
| Rated Wind Velocity         | 210km/h       |
| Cover Material              | Fiberglass    |
| Color                       | White         |